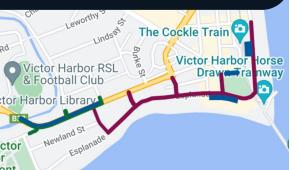

### **ROAD CLOSURES**

Island St: 6:00am - 7:30pm From: Victoria St To: Esplanade

Esplanade: 6:00am - 7:30pm From: Island St To: Granite Island Rd

Flinders Pde: 6:00am - 7:30pm From: Granite Island Rd To: Coral St

Albert Place: 6:00am - 7:30pm From: Railway Tce To: Esplanade

King St: 6:00am - 7:30pm From: Victoria St To: Esplanade

Wills St: 6:00am - 7:30pm From: Victoria St To: Esplanade

Purple - Hard Road Closures Blue - Parking Restrictions Green - Speed Restrictions

#### **VANTAGE POINTS**

- Esplanade, Brighton Beach
- Seacombe Road Bridge
- · Esplanade, Aldinga Beach
- Myponga Reservoir Lookout
  - 736 Reservoir Road
- Roundabout at Armstrong Rd, Maude St, George Main Rd and Inman Valley Rd - The peloton will come past here two times
- Esplanade, Victor Harbor

#### **STAGE 2 PART MAP**

11:30am - 12:00pm Watch on 7TWO 12:00pm - 4:00pm Watch on Ch 7