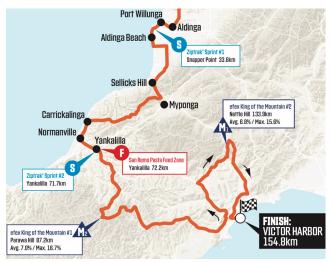

#### At a glance

Stage two is all about the coast. It will start in beachside Brighton and trace the esplanade before a sprint at Aldinga's Snapper Point.

Look for the peloton crossing Myponga dam wall and sprinting through Yankalilla before descending into Victor Harbor for a big finish.

## POINT TO POINT STARTING AT PARAWA HILL

| 1401 | 1354 | 1348 | efex King of the Mountain #1 - Parawa Hill (category 2) Distance: 2.9km, Total Ascent 204m, Maximum Gradient: 16.7%, Average Gradient: 7.0% Parawa Road, Parawa                 | 87.2  | 67.6 |
|------|------|------|---------------------------------------------------------------------------------------------------------------------------------------------------------------------------------|-------|------|
| 1401 | 1355 | 1348 | Left turn on to Range Road, Parawa                                                                                                                                              | 87.3  | 67.5 |
| 1440 | 1431 | 1423 | Range Road becomes Waitpinga Road at Waitpinga Road, Waitpinga                                                                                                                  | 111.5 | 43.4 |
| 1445 | 1436 | 1428 | Waitpinga Road becomes Mill Road at Tabernacle Road, Waitpinga<br>Start Clean Zone                                                                                              | 114.8 | 40.0 |
| 1446 | 1436 | 1428 | Mill Road near Dyson Court, Encounter Bay<br>End Clean Zone                                                                                                                     | 115.2 | 39.6 |
| 1446 | 1437 | 1429 | Left turn at the roundabout on to Inman Valley Road, Victor Harbor                                                                                                              | 115.7 | 39.1 |
| 1500 | 1451 | 1442 | Right turn on to Sawpit Road, Inman Valley                                                                                                                                      | 124.7 | 30.2 |
| 1511 | 1501 | 1451 | Sawpit Road, Hindmarsh Valley<br>Caution - Ford Crossing                                                                                                                        | 131.4 | 23.4 |
| 1512 | 1502 | 1452 | Left turn on to Nettle Hill Road, Hindmarsh Valley                                                                                                                              | 132.2 | 22.6 |
| 1515 | 1504 | 1455 | efex King of the Mountain #2 - Nettle Hill (category 1) Distance: 2.5km, Total Ascent 171m, Maximum Gradient: 15.64%, Average Gradient: 6.8% Nettle Hill Road, Hindmarsh Valley | 133.9 | 20.9 |
| 1517 | 1506 | 1457 | Right turn on to Hindmarsh Tiers Road, Victor Harbor                                                                                                                            | 135.1 | 19.7 |
| 1525 | 1514 | 1504 | Veer left to stay on Hindmarsh Tiers Road, Hindmarsh Valley                                                                                                                     | 140.4 | 14.4 |
| 1528 | 1516 | 1506 | Sharp right turn on to Hutchinson Road, Hindmarsh Valley<br>Caution - Sharp Turn                                                                                                | 141.8 | 13.0 |
| 1533 | 1521 | 1511 | Veer left on to Greenhills Road, Hindmarsh Valley                                                                                                                               | 145.2 | 9.6  |
| 1537 | 1525 | 1514 | Veer right to stay on Greenhills Road, Hindmarsh Valley                                                                                                                         | 147.6 | 7.2  |
| 1538 | 1527 | 1516 | Veer left to stay on Greenhills Road, Lower Inman Valley                                                                                                                        | 148.6 | 6.2  |
| 1540 | 1529 | 1518 | Greenhills Road, Victor Harbor<br>Caution - Bridge                                                                                                                              | 150.0 | 4.8  |
| 1541 | 1529 | 1518 | Sharp right turn on to Greenhills Road, Victor Harbor<br>Caution - Sharp Descending Turn                                                                                        | 150.2 | 4.7  |
| 1541 | 1529 | 1518 | Left turn on to Armstrong Road, Victor Harbor                                                                                                                                   | 150.3 | 4.6  |
| 1544 | 1532 | 1521 | Veer left on to George Main Road (slip lane), Victor Harbor                                                                                                                     | 152.4 | 2.4  |
| 1546 | 1534 | 1523 | Continue straight at the roundabout to stay on George Main Road, Victor Harbor                                                                                                  | 153.5 | 1.3  |
| 1546 | 1534 | 1523 | Veer left on to Victoria Street, Victor Harbor                                                                                                                                  | 153.8 | 1.0  |
| 1547 | 1535 | 1524 | Right turn on to Island Street, Victor Harbor                                                                                                                                   | 154.0 | 0.8  |
| 1547 | 1535 | 1524 | Left turn on to Esplanade, Victor Harbor                                                                                                                                        | 154.2 | 0.6  |
| 1548 | 1536 | 1525 | Race Finish                                                                                                                                                                     | 154.8 | 0.0  |